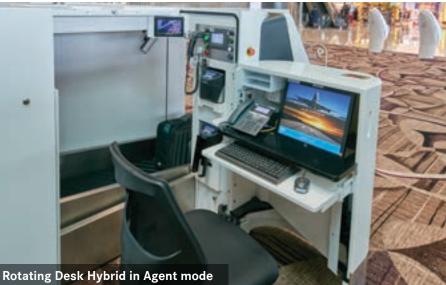

#### **Rotating Desk Hybrid**

#### Agent Mode

- Conventional Passenger/Agent interaction
- Agent seated behind conventionally styled Check-in desk
- Bags are tagged on 2nd belt through "hole-in-the-wall"