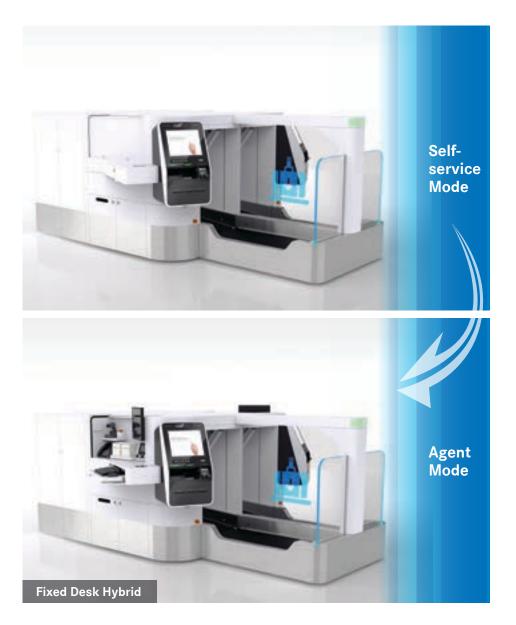

#### **Fixed Desk Hybrid**

#### Self-Service Mode

- All CUTE/CUPPS equipment is simply stowed behind an electro-mechanically locked roller door and drawer
- · Agent desk provides a handy shelf for passenger documents

#### Agent Mode

- Concierge-style Passenger/Agent interaction
- Agent may stand or be seated
- Monitor mounted on swivel stand
- Bags are tagged on 1st belt

### Quick and Simple to Switch Modes