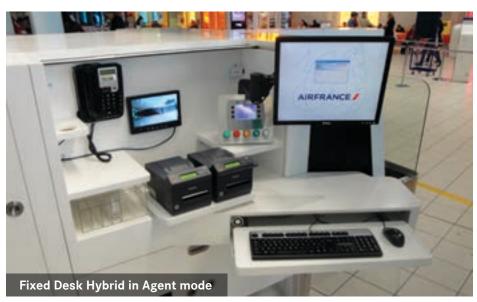

#### **Fixed Desk Hybrid**

#### Agent Mode

- Concierge-style Passenger/Agent interaction
- Agent may stand or be seated
- Monitor mounted on swivel stand
- Bags are tagged on 1st belt