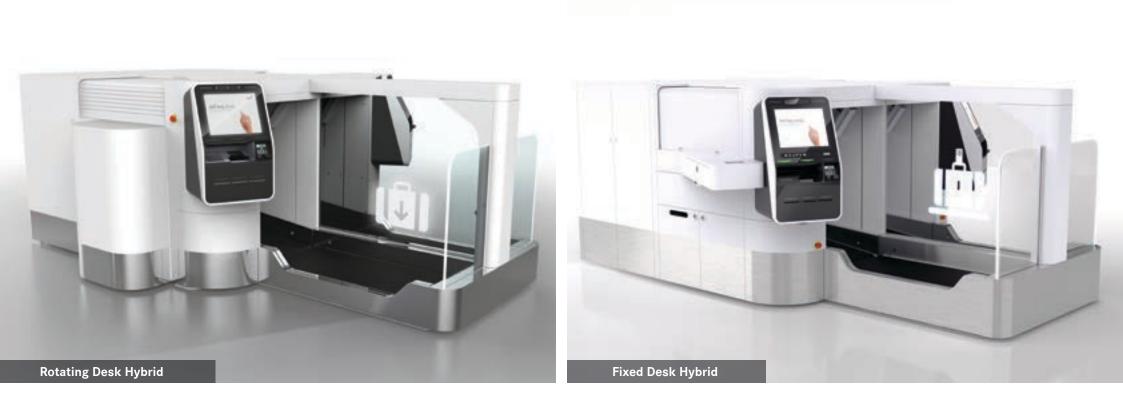

# The world's most proven self-service

ICM's Auto Bag Drop Hybrid comes in two forms – Fixed Desk or Rotating Desk, either of which can easily switch from Self-service mode to Agent mode using conventional check-in equipment.

#### **Fixed Desk Hybrid**

#### **Rotating Desk Hybrid**