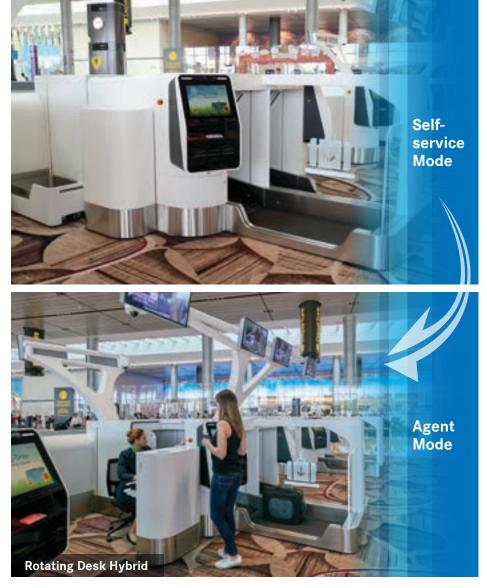

# The world's most proven self-service

ICM's Auto Bag Drop Hybrid comes in two forms – Fixed Desk or Rotating Desk, either of which can easily switch from Self-service mode to Agent mode using conventional check-in equipment.

#### **Rotating Desk Hybrid**

#### Self-Service Mode

- All CUTE/CUPPS equipment is stowed inside rotating desk in closed position
- Agent chair is stowed away when closed

#### Agent Mode

- Conventional Passenger/Agent interaction
- Agent seated behind conventionally styled Check-in desk
- Bags are tagged on 2nd belt through "hole-in-the-wall"